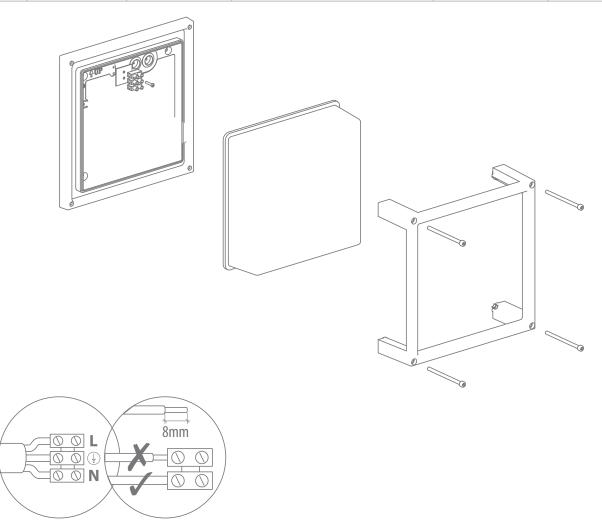

Thank you for purchasing your new LED YORK-12, Please take the time to read and understand the instruction sheet below. Failure to do so may void warranty.

Note: -The lamp must be installed by professional electrician -Ensure the power supply is switched off before fitting this product -Do not touch the lamp when in use -Keep away from hot steam and corrosive gas